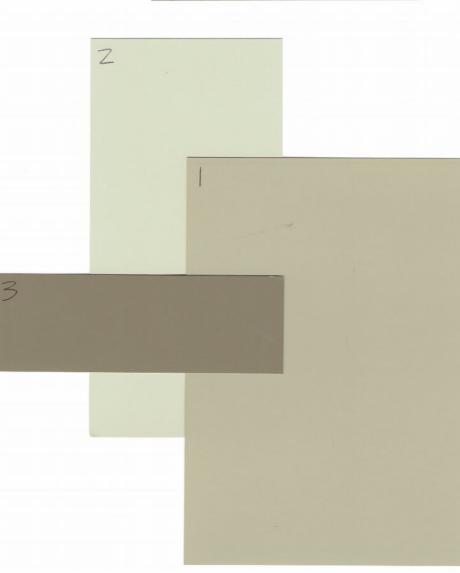

### EXTERIOR WALL COLOR Baked Potato Dunn and Edwards– #DEC717

### MAILBOX STUCCO COLOR Baked Potato Dunn and Edwards– #DEC717

### METAL FENCING COLOR Cellar Door Dunn and Edwards– #DEA157

2017

\*\*Note: These colors have been updated to the Perfect Palette color system. Colors may not be an exact match and should not be used for touch-up purposes. Dunn-Edwards recommend that samples be applied before final approval.