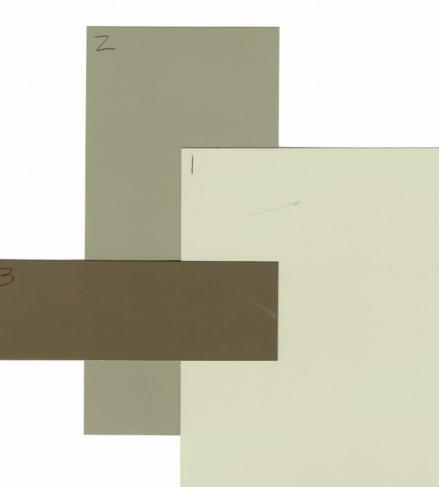

#### Scheme 2

- 1. Body/Trim DE6144 Graham Cracker
- 2. Body/Trim DE6145 Rocky Ridge
- 3. Trim/Accent DE6132 Big Stone Beach

#### Scheme 3

- 1. Body/Trim DE6220 Porous Stone
- 2. Body/Trim DE6221 Flintstone
- 3. Trim/Accent DET626 Metal Fringe