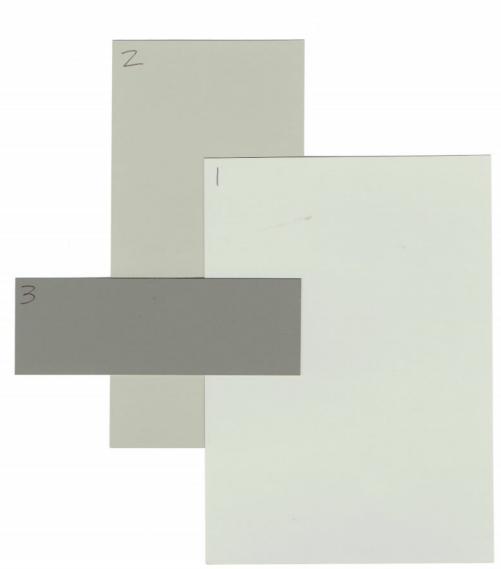

#### Scheme 3

- 1. Body/Trim DE6220 Porous Stone
- 2. Body/Trim DE6221 Flintstone
- 3. Trim/Accent DET626 Metal Fringe