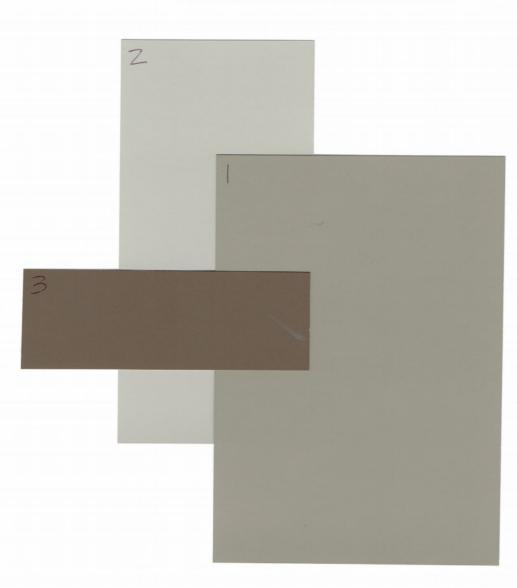

#### Scheme 1

- 1. Body/Trim DE6214 Pigeon Gray
- 2. Body/Trim DE6215 Wooden Peg
- 3. Trim/Accent DET631 Cocoa Powder

### Ancala West

- 1. Body/Trim DE6214 Pigeon Gray
- 2. Body/Trim DE6215 Wooden Peg
- 3. Trim/Accent DET631 Cocoa Powder