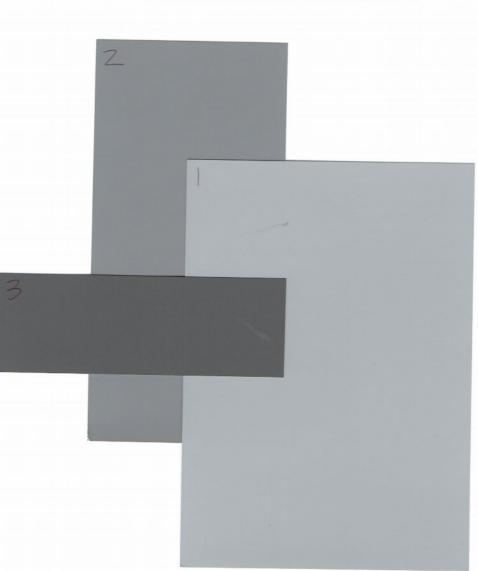

#### Scheme 1

- 1. Body/Trim DE6214 Pigeon Gray
- 2. Body/Trim DE6215 Wooden Peg
- 3. Trim/Accent DET631 Cocoa Powder

### Ancala West

- 1. Body/Trim DE6214 Pigeon Gray
- 2. Body/Trim DE6215 Wooden Peg
- 3. Trim/Accent DET631 Cocoa Powder