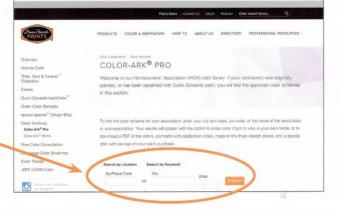

### How to Access

#### :: STEP 1

Go to dunnedwards.com and click O on COLOR & INSPIRATION

#### :: STEP 2

Click on Color-Ark Pro O

#### :: STEP 3

Search for your community using a location (enter ZIP/postal code or city & state) or keyword