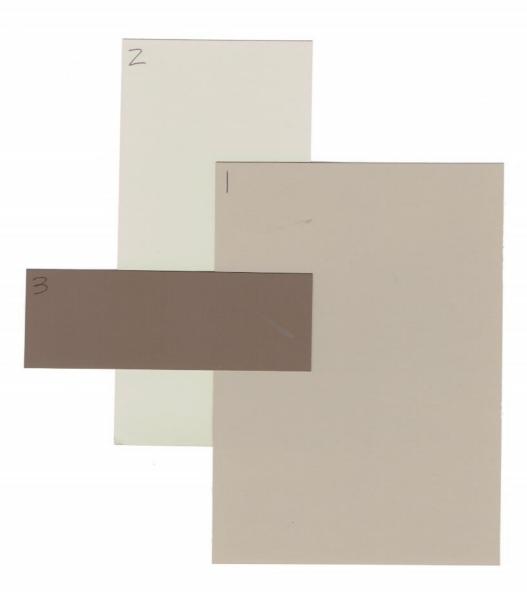

### EXTERIOR WALL COLOR Baked Potato Dunn and Edwards– #DEC717

### MAILBOX STUCCO COLOR Baked Potato Dunn and Edwards– #DEC717

### METAL FENCING COLOR Cellar Door Dunn and Edwards– #DEA157

2017

\*\*Note: These colors have been updated to the Perfect Palette color system. Colors may not be an exact match and should not be used for touch-up purposes. Dunn-Edwards recommend that samples be applied before final approval.