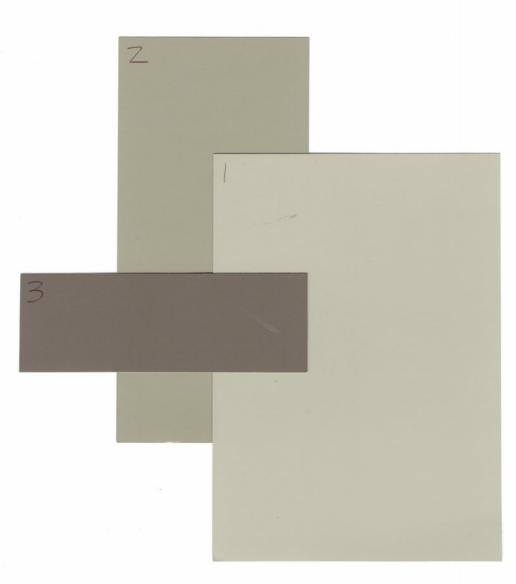

#### Scheme 1

- 1. Body/Trim DE6214 Pigeon Gray
- 2. Body/Trim DE6215 Wooden Peg
- 3. Trim/Accent DET631 Cocoa Powder

### Ancala West

- 1. Body/Trim DE6214 Pigeon Gray
- 2. Body/Trim DE6215 Wooden Peg
- 3. Trim/Accent DET631 Cocoa Powder