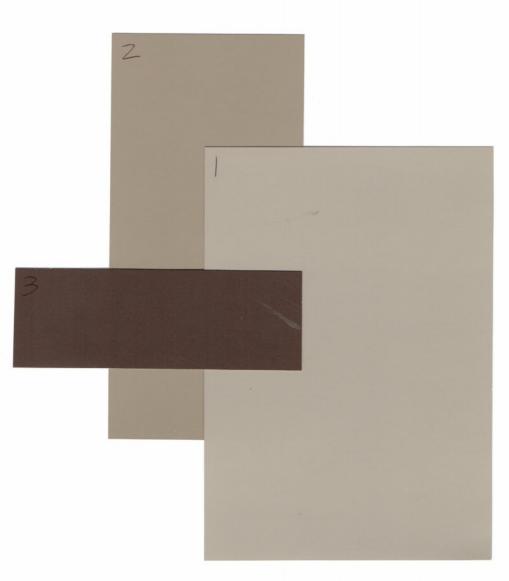

#### Scheme 1

- 1. Body/Trim DE6214 Pigeon Gray
- 2. Body/Trim DE6215 Wooden Peg
- 3. Trim/Accent DET631 Cocoa Powder

#### Scheme 2

- 1. Body/Trim DE6144 Graham Cracker
- 2. Body/Trim DE6145 Rocky Ridge
- 3. Trim/Accent DE6132 Big Stone Beach

#### Scheme 3

- 1. Body/Trim DE6220 Porous Stone
- 2. Body/Trim DE6221 Flintstone
- 3. Trim/Accent DET626 Metal Fringe